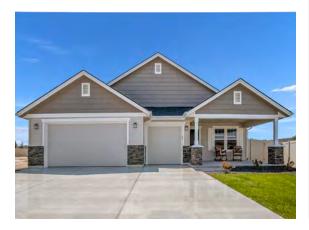

ROBINSSITY

REALINE BLVD.

AIRPORT RD.

ROBINSSITY

Alturas (1,446 Sq Ft, 3 BR/2 BA, 1-Story)
Ashton (1,466 Sq Ft, 3 BR/2 BA, 1-Story)
Birch (1,620 Sq Ft, 3 BR/2 BA, 1-Story)
Evergreen (1,666 Sq Ft, 3 BR/2-3 BA, 1.5-Story)
Everest (1,700 Sq Ft, 3-4 BR/2.5 BA, 1.5-Story)
Crestwood (2,009 Sq Ft, 3-4 BR/2 BA, 1-Story)
Brooke (2,279 Sq Ft, 3-5 BR/2 BA, 1.5-Story)
Cypress (2,412 Sq Ft, 3-5 BR/2.5-3 BA, 2-Story)
Garnet (2,807 Sq Ft, 4-6 BR/2.5-3 BA, 2-Story)
Jade (2,653-2,851 Sq Ft, 3-5 BR/2.5-4 BA, 1.5-Story)
Topaz (3,064-3,298 Sq Ft, 4-5 BR/3.5 BA, 2-Story)
Spruce (3,065 Sq Ft, 4-7 BR/2.5-4 BA, 2-Story)
Yosemite (3,308 Sq Ft, 4-7 BR/3.5-4 BA, 2-Story)
Agate (3,435-3,654 Sq Ft, 4-6 BR/2.5-3 BA, 2-Story)