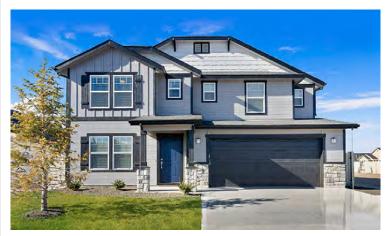

ROBINSSITY

REALINE BLVD.

AIRPORT RD.

ROBINSSITY

Alturas (1,446 Sq Ft, 3 BR/2 BA, 1-Story)
Ashton (1,466 Sq Ft, 3 BR/2 BA, 1-Story)
Birch (1,620 Sq Ft, 3 BR/2 BA, 1-Story)
Evergreen (1,666 Sq Ft, 3 BR/2-3 BA, 1.5-Story)
Everest (1,700 Sq Ft, 3-4 BR/2.5 BA, 1.5-Story)
Crestwood (2,009 Sq Ft, 3-4 BR/2 BA, 1-Story)
Brooke (2,279 Sq Ft, 3-5 BR/2 BA, 1.5-Story)
Cypress (2,412 Sq Ft, 3-5 BR/2.5-3 BA, 2-Story)
Garnet (2,807 Sq Ft, 4-6 BR/2.5-3 BA, 2-Story)
Jade (2,653-2,851 Sq Ft, 3-5 BR/2.5-4 BA, 1.5-Story)
Topaz (3,064-3,298 Sq Ft, 4-5 BR/3.5 BA, 2-Story)
Spruce (3,065 Sq Ft, 4-7 BR/2.5-4 BA, 2-Story)
Yosemite (3,308 Sq Ft, 4-7 BR/3.5-4 BA, 2-Story)
Agate (3,435-3,654 Sq Ft, 4-6 BR/2.5-3 BA, 2-Story)