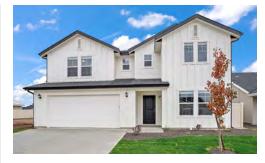

ROBINSSITY

REALINE BLVD.

AIRPORT RD.

ROBINSSITY

Alturas (1,446 Sq Ft, 3 BR/2 BA, 1-Story)
Ashton (1,466 Sq Ft, 3 BR/2 BA, 1-Story)
Birch (1,620 Sq Ft, 3 BR/2 BA, 1-Story)
Evergreen (1,666 Sq Ft, 3 BR/2-3 BA, 1.5-Story)
Everest (1,700 Sq Ft, 3-4 BR/2.5 BA, 1.5-Story)
Crestwood (2,009 Sq Ft, 3-4 BR/2 BA, 1-Story)
Brooke (2,279 Sq Ft, 3-5 BR/2 BA, 1.5-Story)
Cypress (2,412 Sq Ft, 3-5 BR/2.5-3 BA, 2-Story)
Garnet (2,807 Sq Ft, 4-6 BR/2.5-3 BA, 2-Story)
Jade (2,653-2,851 Sq Ft, 3-5 BR/2.5-4 BA, 1.5-Story)
Topaz (3,064-3,298 Sq Ft, 4-5 BR/3.5 BA, 2-Story)
Spruce (3,065 Sq Ft, 4-7 BR/2.5-4 BA, 2-Story)
Yosemite (3,308 Sq Ft, 4-7 BR/3.5-4 BA, 2-Story)
Agate (3,435-3,654 Sq Ft, 4-6 BR/2.5-3 BA, 2-Story)